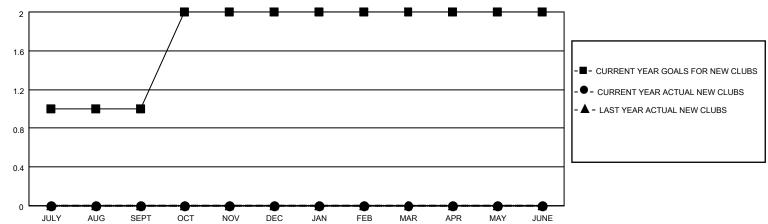

## GOALS AND ACTUAL NEW CLUBS CUMULATIVE

## LOCATION INDIANA District 25 D Results as of: 6/30/2023

| Clubs                 |               |           |               | Members               |                       |                         |                                                    |
|-----------------------|---------------|-----------|---------------|-----------------------|-----------------------|-------------------------|----------------------------------------------------|
| RESULTS FOR 2022-2023 |               |           |               | RESULTS FOR 2022-2023 |                       |                         |                                                    |
| QUARTER               | NEW CLUB GOAL | NEW CLUBS | DROPPED CLUBS | QUARTER MEMB          | ER GROWTH NET<br>GOAL | MEMBER GROWTH<br>ACTUAL | DROPPED<br>MEMBERS ACTUAL<br>(including transfers) |
| JULY/AUG/SEPT         | 1             | 0         | 1             | JULY/AUG/SEPT         | 32                    | 29                      | 39                                                 |
| OCT/NOV/DEC           | 1             | 0         | 1             | OCT/NOV/DEC           | 32                    | 23                      | 21                                                 |
| JAN/FEB/MAR           | 0             | 0         | 0             | JAN/FEB/MAR           | 32                    | 33                      | 31                                                 |
| APR/MAY/JUNE          | 0             | 0         | 1             | APR/MAY/JUNE          | 32                    | 31                      | 56                                                 |