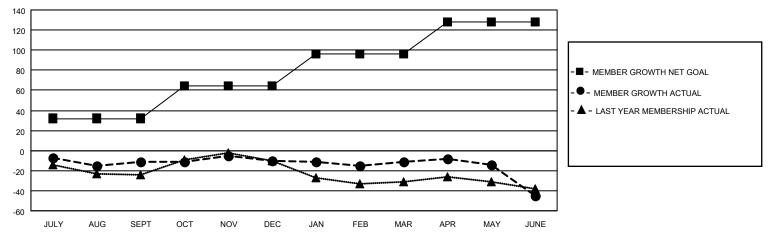

## GOALS AND ACTUAL MEMBERS CUMULATIVE

| DROPPED CLUBS: 3 |     | 23 CLUBS OF 37 ADDED 1 OR<br>MORE NEW MEMBERS | GENDER DISTRIBUTION       |              |  |
|------------------|-----|-----------------------------------------------|---------------------------|--------------|--|
|                  |     | MORE NEW MEMBERS                              | MALE                      | 824 (74.37%) |  |
|                  |     |                                               | FEMALE                    | 283 (25.54%) |  |
| DROPPED MEMBERS  |     |                                               | NON BINARY                | 0 (0.00%)    |  |
|                  |     |                                               | PREFER NOT TO ANSWER      | 1 (0.09%)    |  |
| DECEASED         | 32  |                                               |                           |              |  |
| CLUB CANCELLED   | 4   | CLICK HERE FOR CUMULATIVE                     | TOTAL FAMILY UNIT MEMBERS | 201          |  |
| OTHER            | 111 | MEMBERSHIP DATA                               |                           |              |  |
| TOTAL            | 147 |                                               | FAMILY MEMBERS PAYING HAI | F DUES 101   |  |
|                  |     |                                               |                           |              |  |

## LOCATION INDIANA District 25 D Results as of: 6/30/2023

| Clubs                 |               |           |               | Members               |                       |                         |                                                    |
|-----------------------|---------------|-----------|---------------|-----------------------|-----------------------|-------------------------|----------------------------------------------------|
| RESULTS FOR 2022-2023 |               |           |               | RESULTS FOR 2022-2023 |                       |                         |                                                    |
| QUARTER               | NEW CLUB GOAL | NEW CLUBS | DROPPED CLUBS | QUARTER MEMB          | ER GROWTH NET<br>GOAL | MEMBER GROWTH<br>ACTUAL | DROPPED<br>MEMBERS ACTUAL<br>(including transfers) |
| JULY/AUG/SEPT         | 1             | 0         | 1             | JULY/AUG/SEPT         | 32                    | 29                      | 39                                                 |
| OCT/NOV/DEC           | 1             | 0         | 1             | OCT/NOV/DEC           | 32                    | 23                      | 21                                                 |
| JAN/FEB/MAR           | 0             | 0         | 0             | JAN/FEB/MAR           | 32                    | 33                      | 31                                                 |
| APR/MAY/JUNE          | 0             | 0         | 1             | APR/MAY/JUNE          | 32                    | 31                      | 56                                                 |